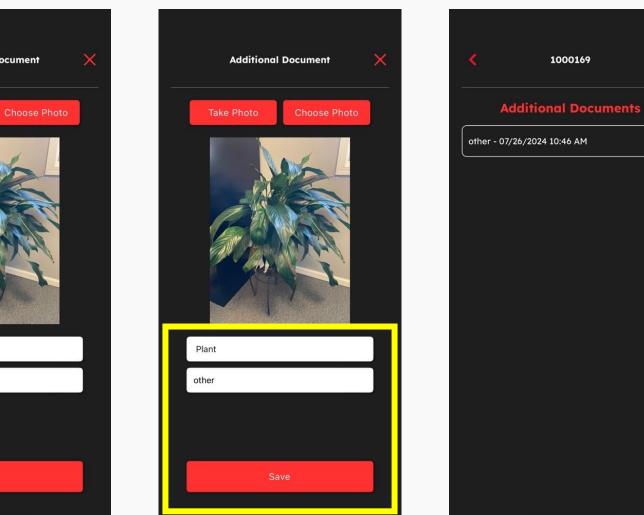

### **Additional Documents**

Additional Documents can be added while on a trip or after completed from Trip Reviews.

Wherever added from, the process is the same.

Left are examples of what the Additional Documents button may look like.

### **Additional Documents**

\*\*\*\*\*

continued....