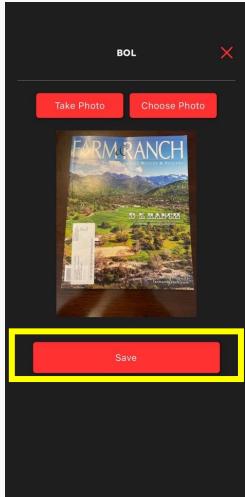

### **Additional Documents**

Additional Documents can be added while on a trip or after completed from Trip Reviews.

Wherever added from, the process is the same.

Left are examples of what the Additional Documents button may look like.

### **Additional Documents**

\*\*\*\*\*

continued....