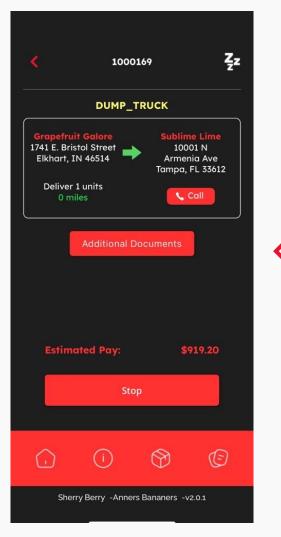

# Starting a Trip

This is your trip in progress screen.

You can leave it whenever you want and get right back by clicking the current load.

### **Snooze Feature**

\*\*\*\*\*

Sometimes you need rest.

Snooze allows you to let your company know you are resting while on a trip.

The snooze button is available in your current trip screen.