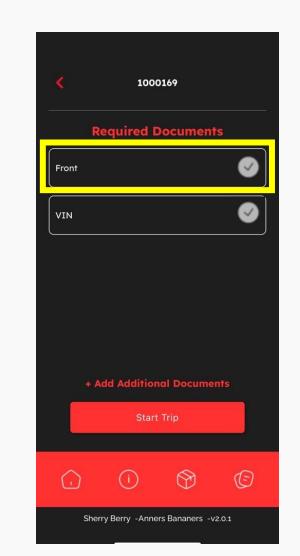

# Stopping a Trip

When all Required Documents have been captured and all checks are green, Deliver Load can be selected.

Additional Documents can be added any time, during a trip or from Trip Reviews.

Completed trips are now located in Trip Reviews.

### **Additional Documents**

Additional Documents can be added while on a trip or after completed from Trip Reviews.

Wherever added from, the process is the same.

Left are examples of what the Additional Documents button may look like.