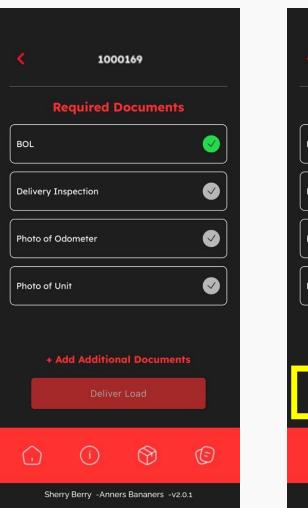

# Stopping a Trip

When all Required Documents have been captured and all checks are green, Deliver Load can be selected.

Additional Documents can be added any time, during a trip or from Trip Reviews.

Completed trips are now located in Trip Reviews.