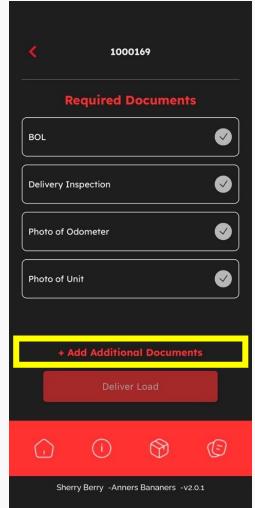

# Stopping a Trip

When all Required Documents have been captured and all checks are green, Deliver Load can be selected.

Additional Documents can be added any time, during a trip or from Trip Reviews.

Completed trips are now located in Trip Reviews.

### **Additional Documents**

Additional Documents can be added while on a trip or after completed from Trip Reviews.

Wherever added from, the process is the same.

Left are examples of what the Additional Documents button may look like.