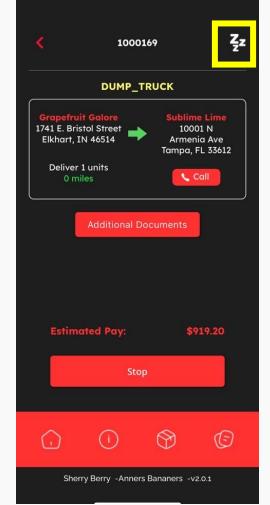

### **Snooze Feature**

\*\*\*\*\*

Sometimes you need rest.

Snooze allows you to let your company know you are resting while on a trip.

The snooze button is available in your current trip screen.