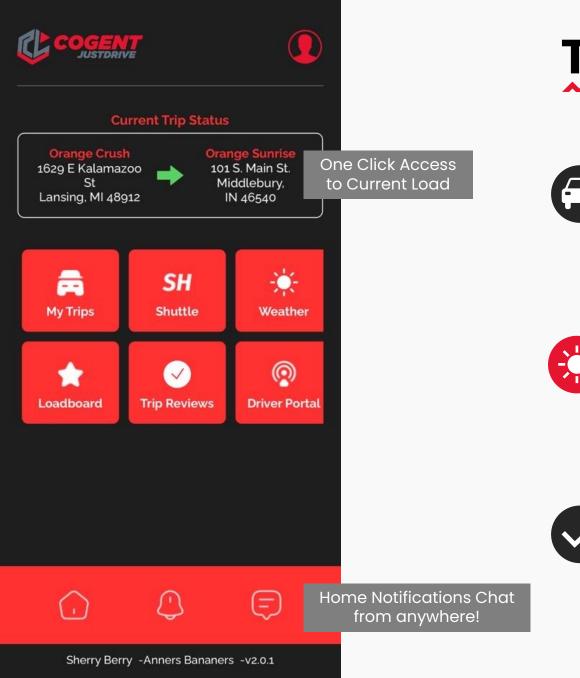

#### **The Home Screen** ~~~~

My Trips See all current and future trips assigned to you.

Shuttle

If you shuttle loads, this will be your starting point.

Get the current forecast.

Weather

Loadboard

Make requests for your next trip!

**Trip Reviews** All completed trips and documentation needs.

Access to driver pay, documents, and more.

Look for trips. Make requests. Get responses.

Looking for more trip details...we have you covered with our new info bar!