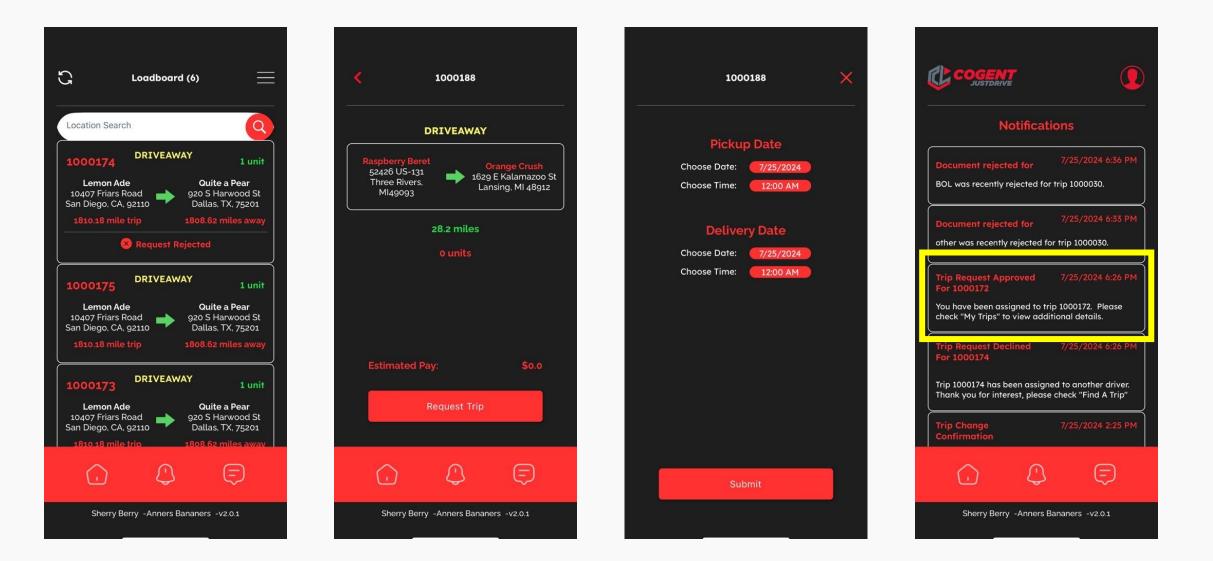

**Trip Reviews** All completed trips and documentation needs.

Access to driver pay, documents, and more.

Look for trips. Make requests. Get responses.

Looking for more trip details...we have you covered with our new info bar!

### Notifications

#### All notifications in one place

Included Notifications Trip Changes Document Reviews Trip Requests And More

| Notifications                                                                                                                                              |  |
|------------------------------------------------------------------------------------------------------------------------------------------------------------|--|
| Document rejected for7/25/2024 6:36 PMBOL was recently rejected for trip 1000030.                                                                          |  |
| Document rejected for       7/25/2024 6:33 PM         other was recently rejected for trip 1000030.                                                        |  |
| Trip Request Approved7/25/2024 6:26 PMFor 1000172For 1000172You have been assigned to trip 1000172. Please<br>check "My Trips" to view additional details. |  |
| Trip Request Declined 7/25/2024 6:26 PM<br>For 1000174                                                                                                     |  |
| Trip 1000174 has been assigned to another driver.<br>Thank you for interest, please check "Find A Trip"                                                    |  |
| Trip Change 7/25/2024 2:25 PM<br>Confirmation                                                                                                              |  |
|                                                                                                                                                            |  |
| Sherry Berry - Anners Bananers -v2.0.1                                                                                                                     |  |