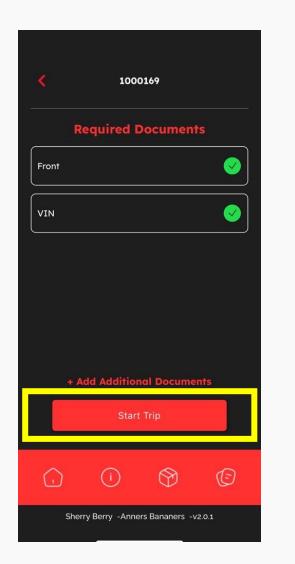

# Starting a Trip

This is your trip in progress screen.

You can leave it whenever you want and get right back by clicking the current load.

# Stopping a Trip

When all Required Documents have been captured and all checks are green, Deliver Load can be selected.

Additional Documents can be added any time, during a trip or from Trip Reviews.

Completed trips are now located in Trip Reviews.