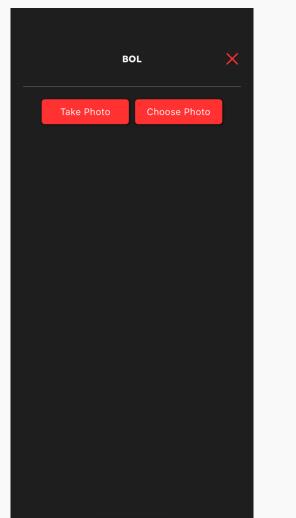

### **Additional Documents**

Additional Documents can be added while on a trip or after completed from Trip Reviews.

Wherever added from, the process is the same.

Left are examples of what the Additional Documents button may look like.

### **Additional Documents**

\*\*\*\*\*

continued....