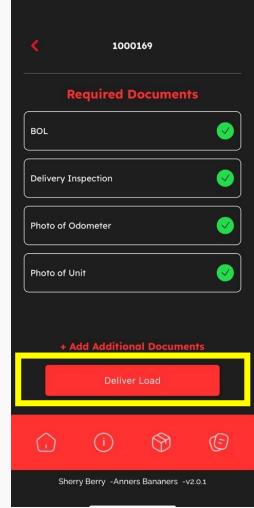

# Stopping a Trip

When all Required Documents have been captured and all checks are green, Deliver Load can be selected.

Additional Documents can be added any time, during a trip or from Trip Reviews.

Completed trips are now located in Trip Reviews.