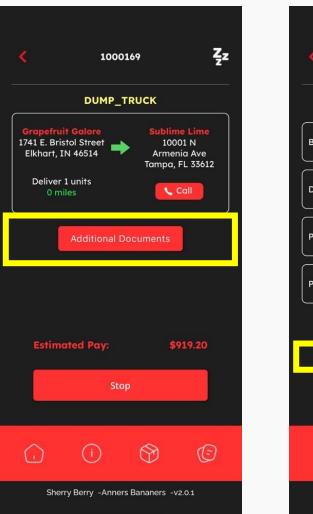

**Trip Reviews** All completed trips and documentation needs.

Access to driver pay, documents, and more.

Look for trips. Make requests. Get responses.

Looking for more trip details...we have you covered with our new info bar!

# Stopping a Trip

When all Required Documents have been captured and all checks are green, Deliver Load can be selected.

Additional Documents can be added any time, during a trip or from Trip Reviews.

Completed trips are now located in Trip Reviews.