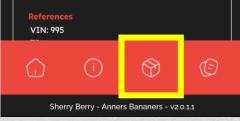

**Trip Details** 

Access to the info is shown here, buttons explained below.

**Home** – returns to the home screen.

**Info** – returns to trip info screen

**Units** – provides each unit's details

Notes – provides all notes related to the order

#### References

BODY#: 784512 REF: 141 PRO#: a9898 LOAD#: L753