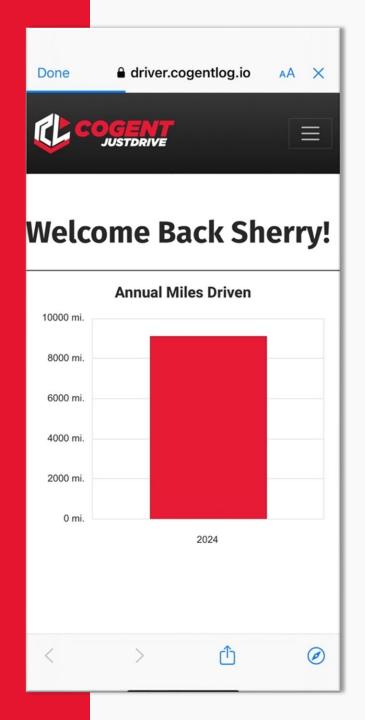

# The Driver Portal

Opens directly to your Driver Portal, no new sign on required.

Access to the following:

- Driver Dashboard
- Pay
- Driven Miles
- App Information
- Driver Documentation

(not applicable to all companies)