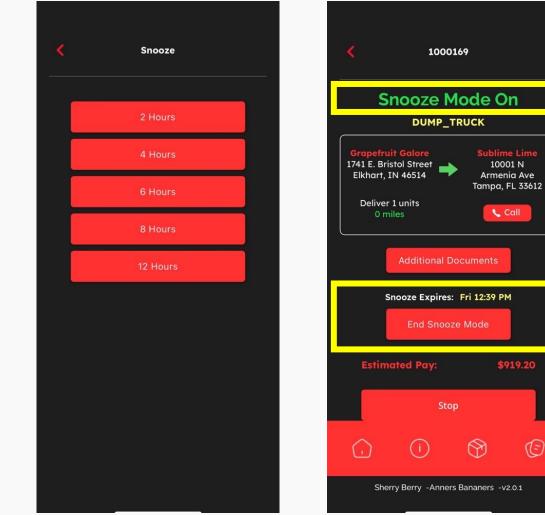

### **Snooze Feature**

\*\*\*\*\*

Sometimes you need rest.

Snooze allows you to let your company know you are resting while on a trip.

The snooze button is available in your current trip screen.