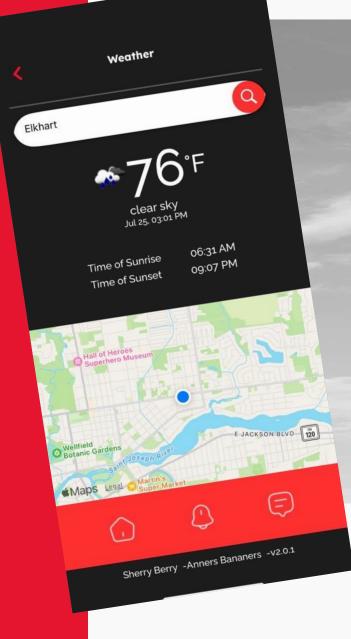

## The Weather

With one-click of the weather button, a quick forecast is available.

Search any location!