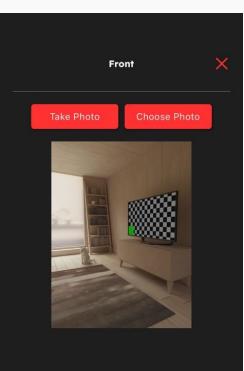

### **Additional Documents**

Additional Documents can be added while on a trip or after completed from Trip Reviews.

Wherever added from, the process is the same.

Left are examples of what the Additional Documents button may look like.

### **Additional Documents**

\*\*\*\*\*

continued....