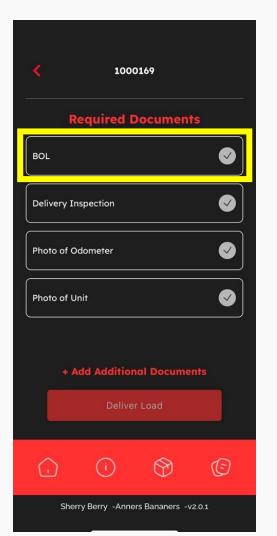

# Stopping a Trip

When all Required Documents have been captured and all checks are green, Deliver Load can be selected.

Additional Documents can be added any time, during a trip or from Trip Reviews.

Completed trips are now located in Trip Reviews.