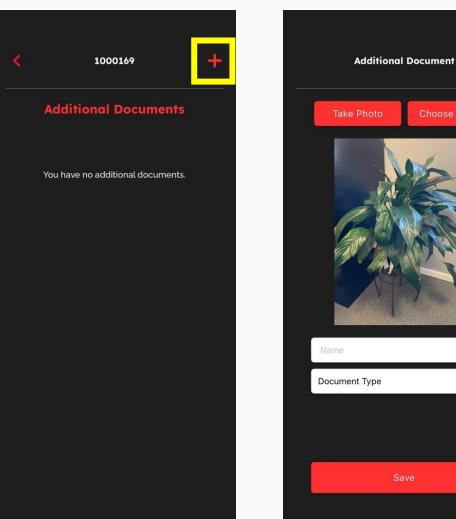

### **Additional Documents**

Additional Documents can be added while on a trip or after completed from Trip Reviews.

Wherever added from, the process is the same.

Left are examples of what the Additional Documents button may look like.

### **Additional Documents**

\*\*\*\*\*

continued....