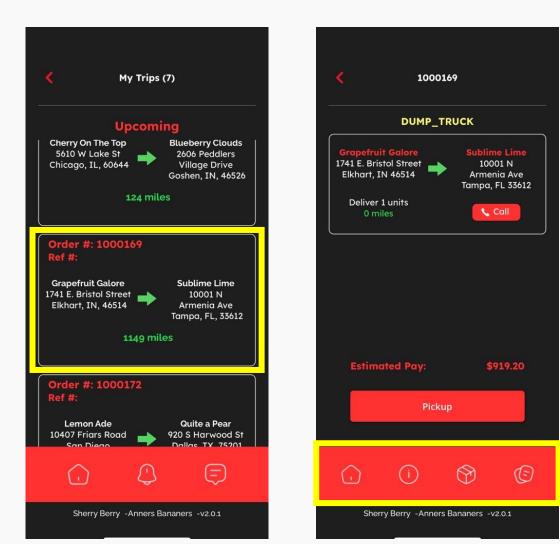

#### My Trips (7) 1000169 DUMP\_TRUCK Upcoming Cherry On The Top **Blueberry Clouds** Sublime Lime 5610 W Lake St 2606 Peddlers 1741 E. Bristol Street Chicago, IL, 60644 Village Drive Elkhart, IN 46514 Armenia Ave Goshen, IN, 46526 Tampa, FL 33612 124 miles Deliver 1 units Ref #: Grapefruit Galore Sublime Lime 1741 E. Bristol Street 10001 N Elkhart, IN, 46514 Armenia Ave Tampa, FL, 33612 1149 miles **Estimated Pay:** Order #: 1000172 Pickup Lemon Ade Quite a Pear 10407 Friars Road 🛁 920 S Harwood St Dallas TX 75201 San Diago $\bigcirc$ (=) $( \mathbf{r} )$ ( )Sherry Berry - Anners Bananers -v2.0.1 Sherry Berry -Anners Bananers -v2.0.1

10001 N

📞 Call

\$919.20

Ð