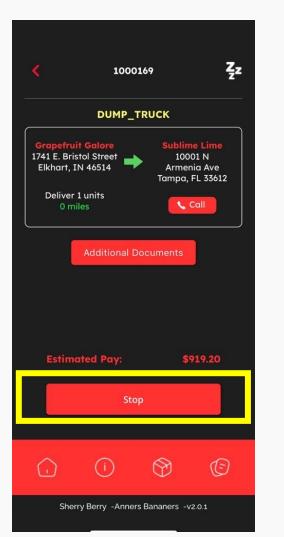

# Stopping a Trip

When all Required Documents have been captured and all checks are green, Deliver Load can be selected.

Additional Documents can be added any time, during a trip or from Trip Reviews.

Completed trips are now located in Trip Reviews.